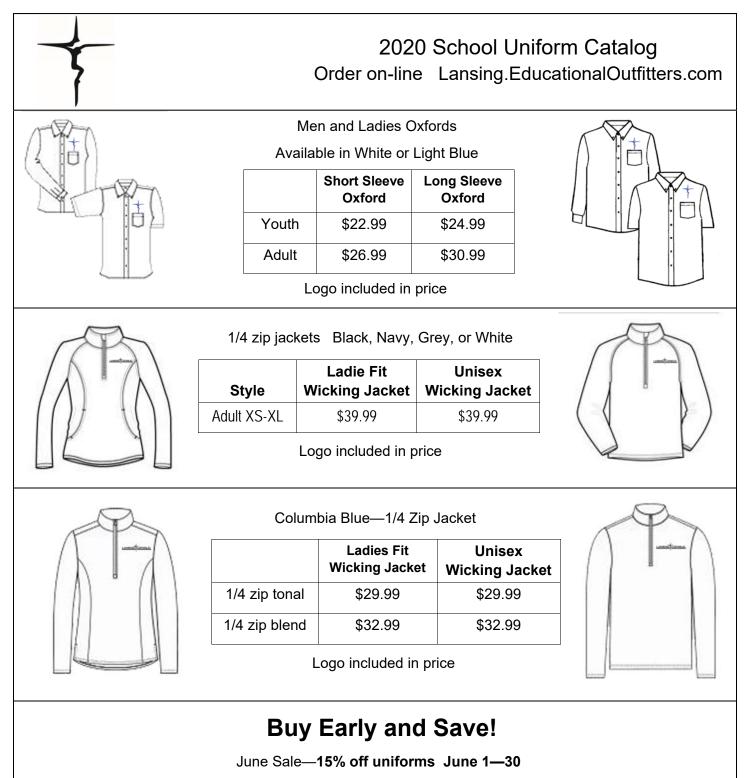

Boys 8-16<br>Husky F<br>Prep/Men | Pants                      | New Style   \$25.99   \$29.99   \$32.99 |                                                                                   | <b>Boys/M</b><br>7188 |                              | <b>i Only</b><br>\$35.99          | Cargo                                  |
|                                                     |                                  |                            |                                         | te, Navy and L<br>Pique and Dri I<br>Unisex<br>Short Sleeve<br>\$21.99<br>\$25.99 | 0                     | ve                           |                                   | Ŧ                                      |

Logo included in price

Educational Outfitters 3320 W. Saginaw | Lansing, MI 48917 | 517-886-4800



July Sale—10% off uniforms July 1-15

## Coming Soon—Curb side pick up

## Please note that the above sales are for the same size, same child.

Any clothes bought June through August 2020 can be exchanged if your child grows to another size by September 2020 (original tags <u>must</u> be on clothes).

Internet only sale!